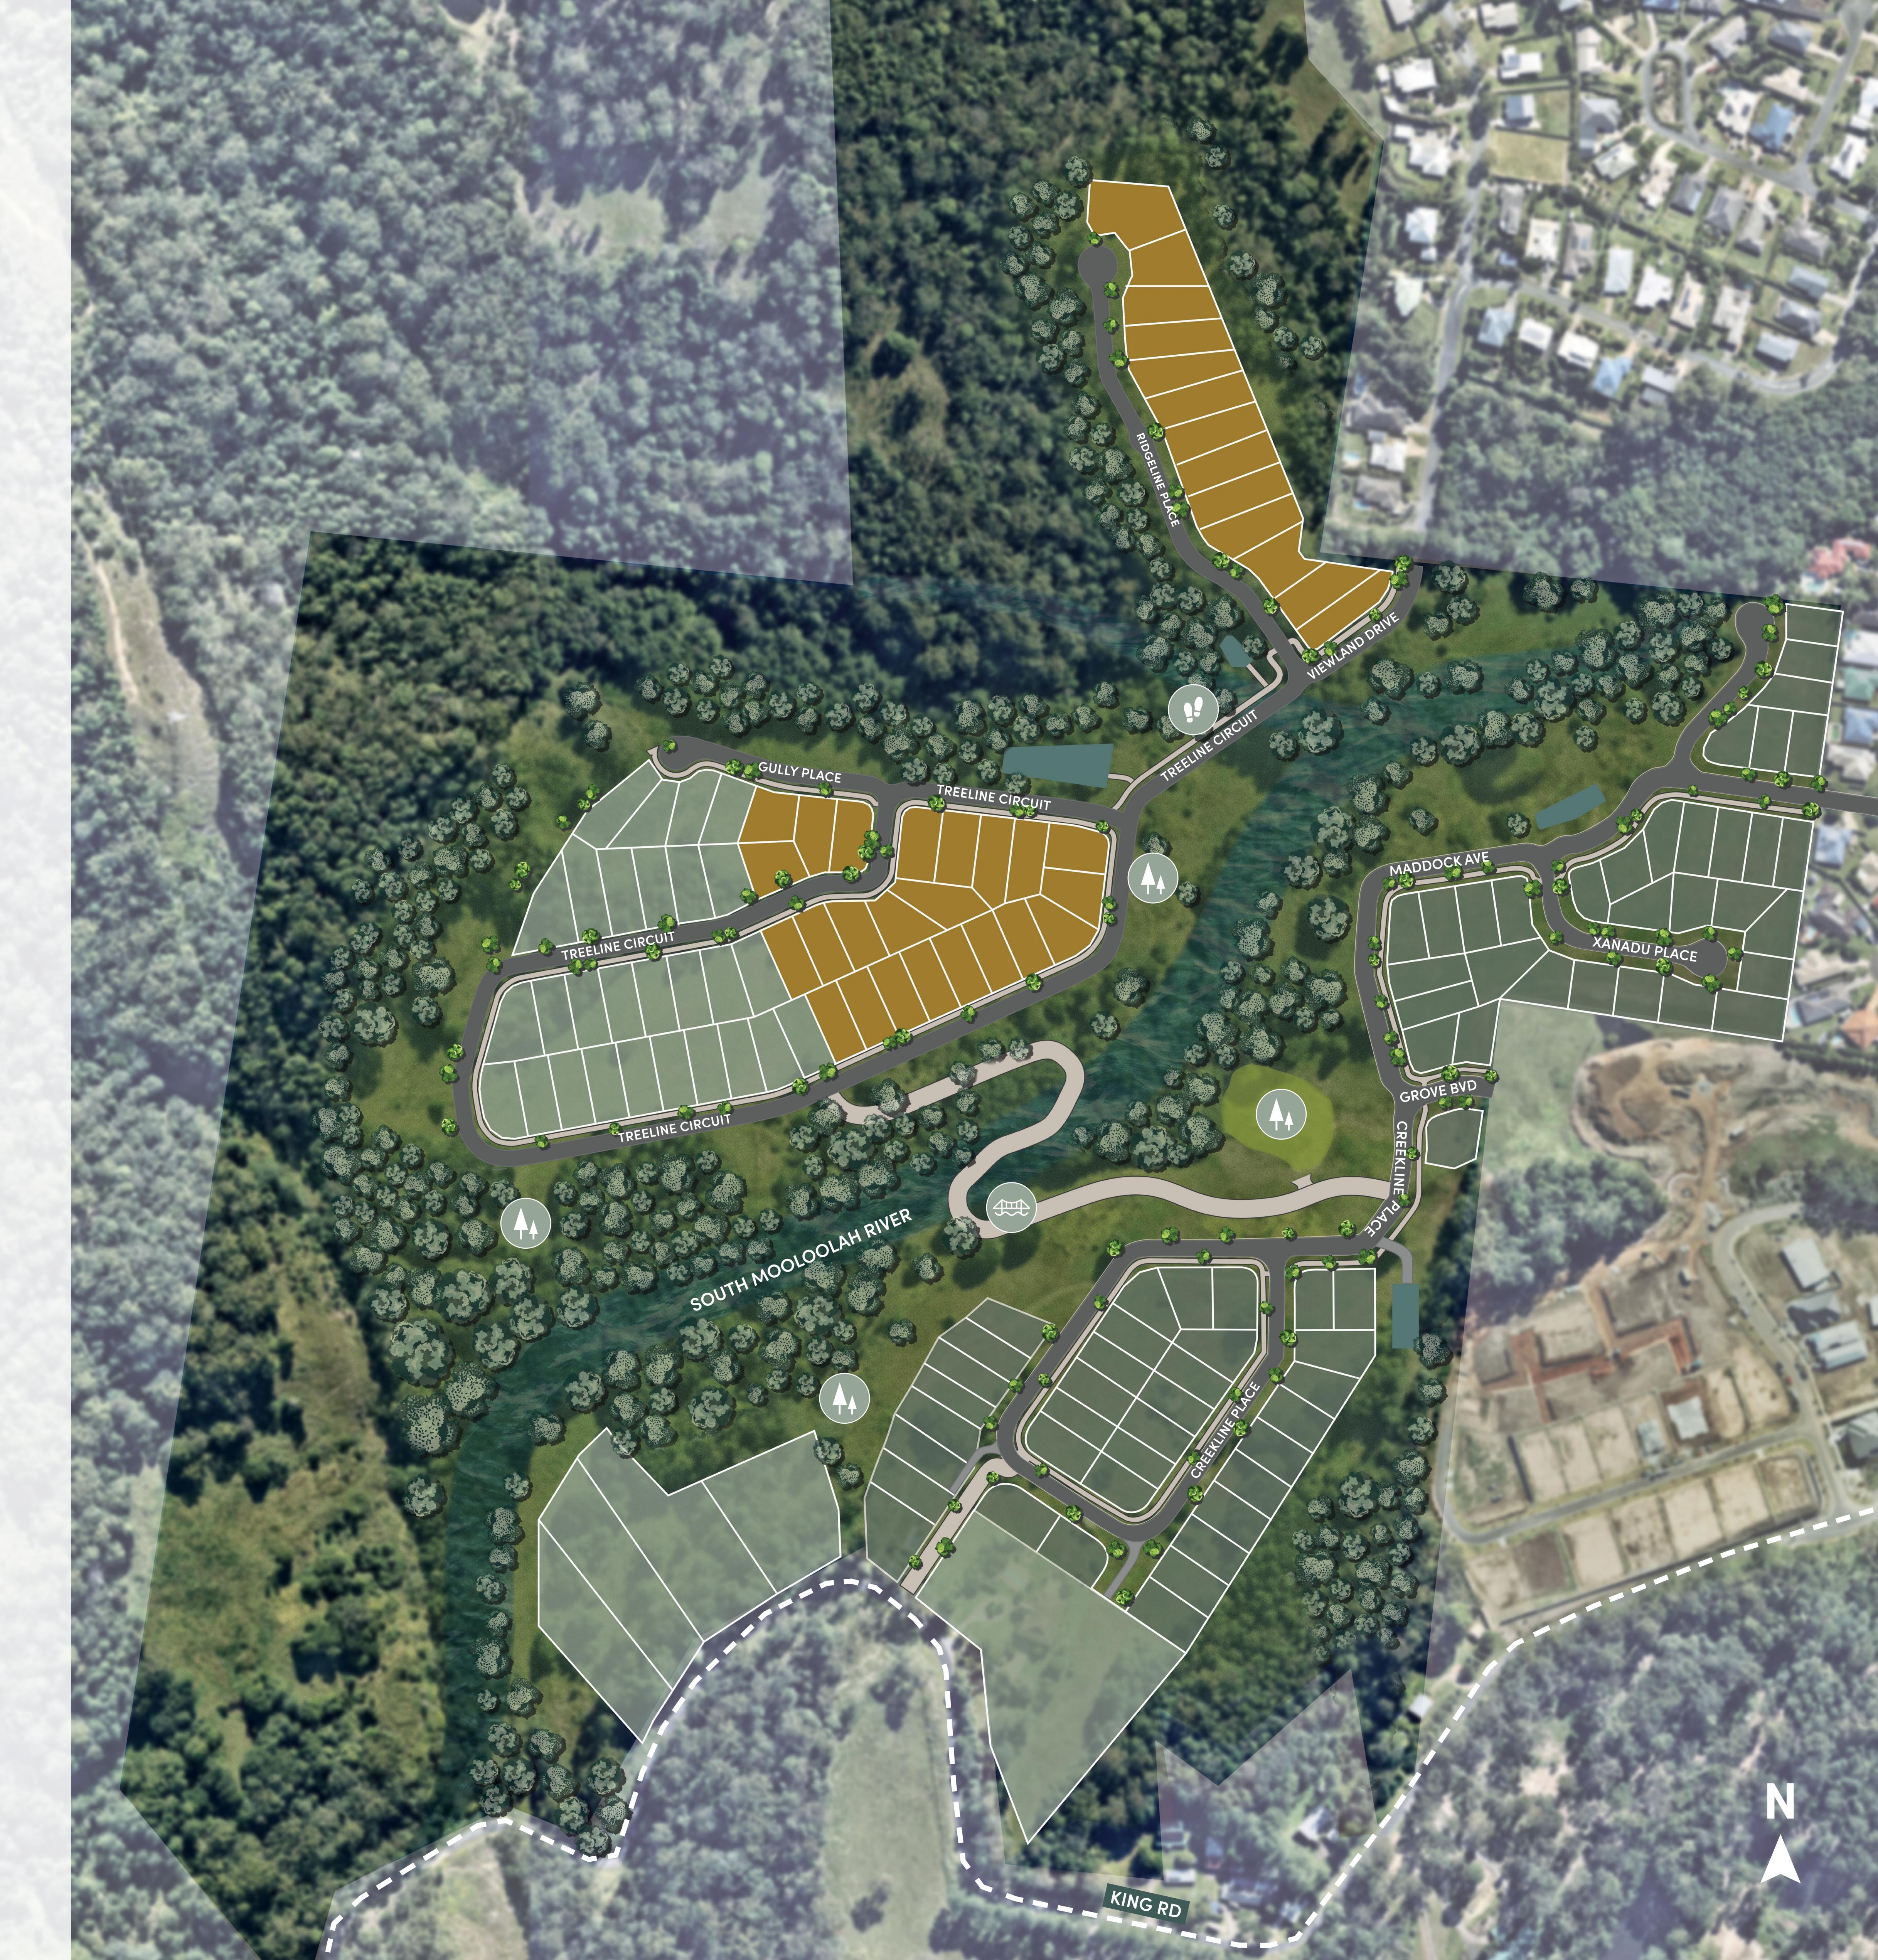

## Masterplan

| Kick Around Area / Open Space |
|-------------------------------|
| Walking Tracks                |
| Creek Crossing                |
| Now Selling Allotments        |
| Future Residential Lots       |
| Released Residential Lots     |

Everything you need close by... Mooloolah State School 600m Riding Centre 1km Mooloolah Village Centre 1.4km Train Station connecting to CBD 1.5km Dulchura National Park 2km Caloundra 22.5km

This illustration is intended to be a visual aid only. Urbex gives no warranty and makes no representation as to its accuracy or sufficiency and accepts no liability for any loss which may be suffered by any person who relies either wholly or in part upon the information presented. All information provided is subject to change without notice. Amenity displayed in the masterplan is proposed only and is subject to change without notice. June 2023.