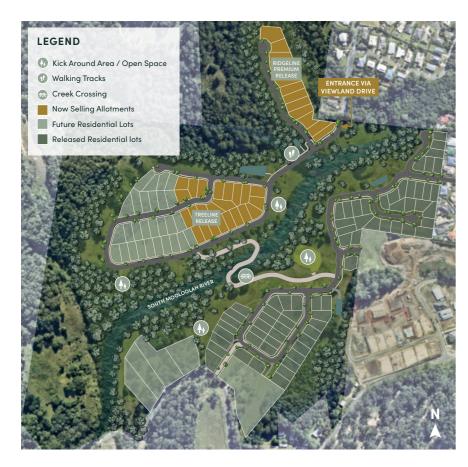

rs:

- 23 large residential home sites ranging from 710m² to 805m².
- Breathtaking natural vistas showcasing rolling hills and lush greenery.
- · Reconnect with serenity in an elevated and private enclave, surrounded by the beauty of nature.
- Seize this extraordinary opportunity to build your dream home and create your sanctuary in this captivating hinterland setting.

#### Hillside Mooloolah Valley offers the best of coast and country:

- · Landscaped streetscapes and 40 hectares of reserve, open space and waterway corridors.
- Minutes to the quaint Mooloolah Village centre, state school, train line and Dulchura National Park.
- A short drive to Caloundra cafes, dining and local shops.
- Sunshine Coast beaches just 25 minutes away and Brisbane only 80kms via the M1.

### **MASTERPLAN**







## VISIT OUR SALES & INFORMATION CENTRE

3/1 Mooloolah Road, Mooloolah Valley info@hillsidemooloolahvalley.com.au or phone 1300 556 950