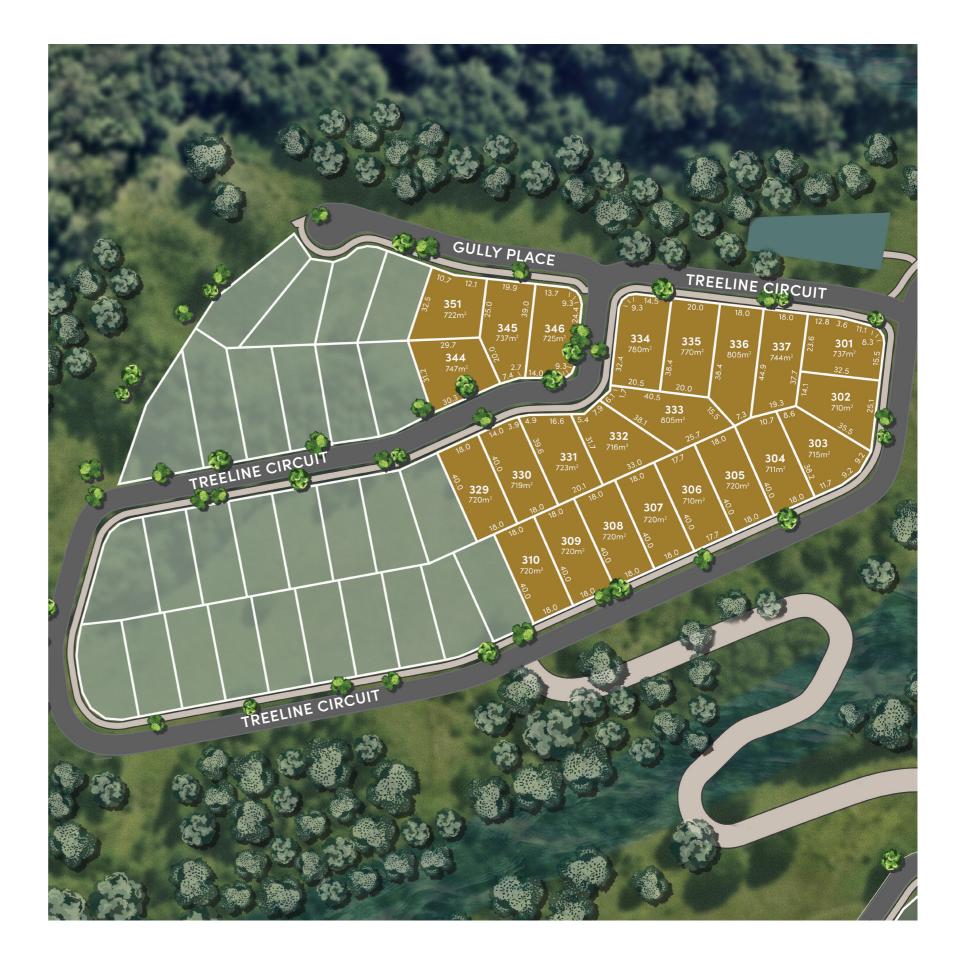

#### This release offers:

- 23 large residential home sites ranging from 710m² to 805m².
- Breathtaking natural vistas showcasing rolling hills and lush greenery.
- · Reconnect with serenity in an elevated and private enclave, surrounded by the beauty of nature.
- Seize this extraordinary opportunity to build your dream home and create your sanctuary in this captivating hinterland setting.