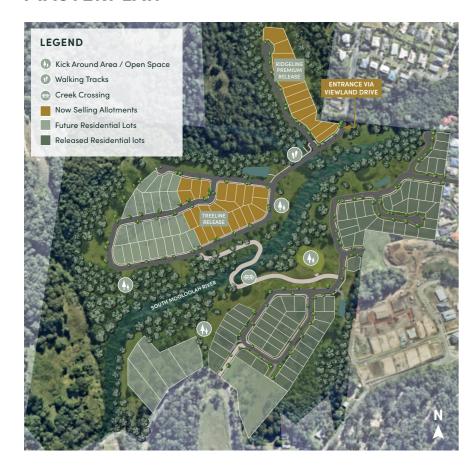

### **MASTERPLAN**

#### Hillside Mooloolah Valley offers the best of coast and country:

- Landscaped streetscapes and 40 hectares of reserve, open space and waterway corridors.
- Minutes to the quaint Mooloolah Village centre, state school, train line and Dulchura National Park.
- A short drive to Caloundra cafes, dining and local shops.
- Sunshine Coast beaches just 25 minutes away and Brisbane only 80kms via the M1.