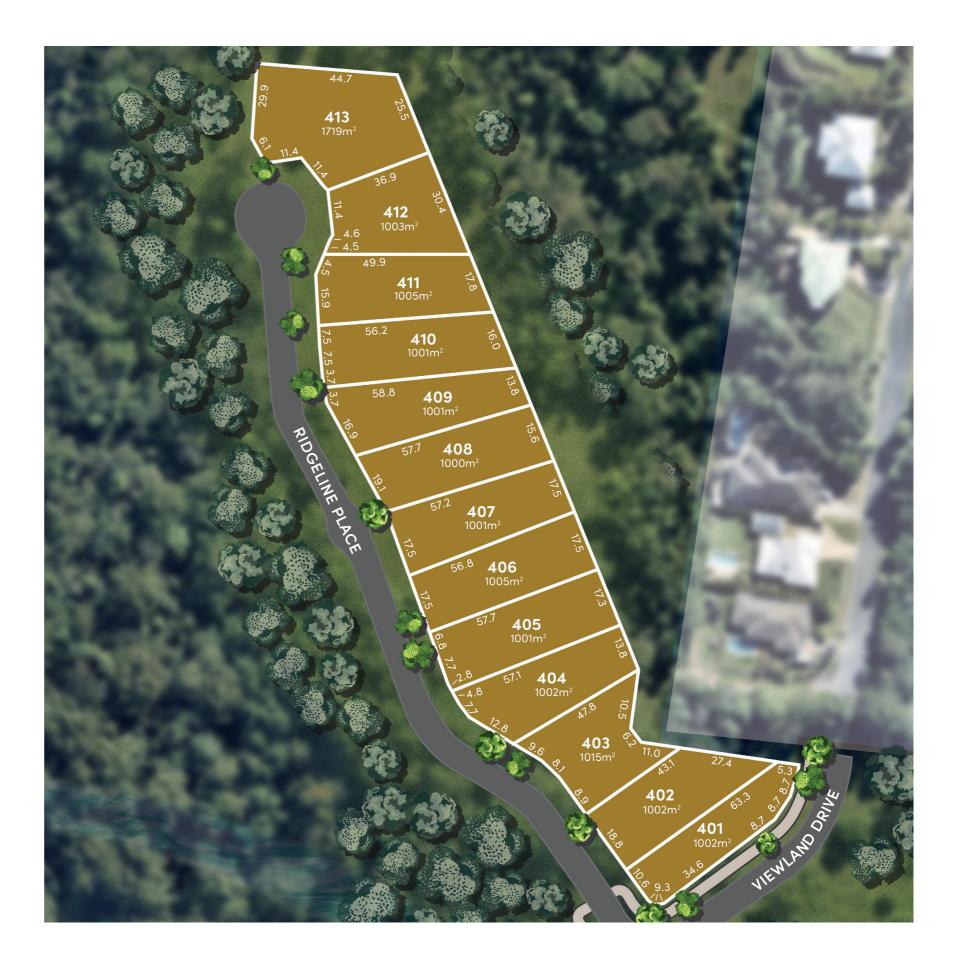

#### This release offers:

- 13 expansive hillside home sites from 1000m² to 1719m² of prime elevated land.
- Discover endless possibilities with generous home sites that are ideal for designing your personal oasis.
- Indulge in elevated luxury as you experience sweeping panoramas and an exquisite sense of privacy.
- · Reconnect with nature as you embrace tranquility and unwind in the serenity of the hinterland.